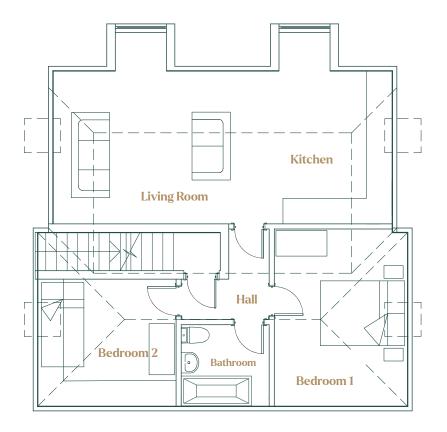

## **Apartment Five**

Apartment 5 combines modern design with practicality, featuring a large open-plan living and kitchen area ideal for both entertaining and everyday living situated on the top floor of the residence. Benefit from available parking and garden access, enhancing your lifestyle with ease and convenience. This apartment boasts two bedrooms and one bathroom, designed to offer maximum comfort. Customise your home to your liking, by selecting your preferred kitchen and bathroom styles, fixtures, and finishes, creating a space that perfectly matches your vision.

Two Bedrooms

One Bathroom