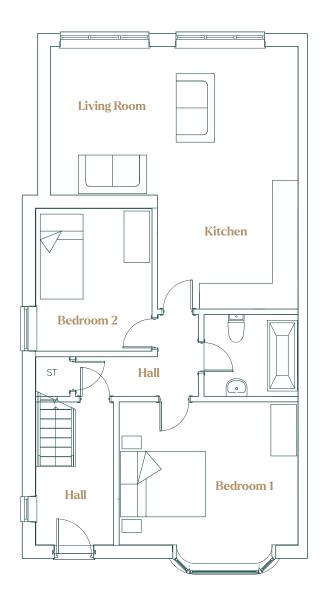

## **Apartment One**

Apartment 1 at Greenford House offers a seamless blend of comfort and convenience with its ground floor access. With available parking and private garden, this residence is perfect for those who appreciate outdoor living. The spacious open-plan living and kitchen area is designed for both entertaining and relaxation, while the two bedrooms and one bath provide ample space for family or guests. Customise your dream home by choosing your preferred kitchen and bathroom styles, fixtures, and flooring, creating a space that is uniquely yours.

688ft<sup>2</sup>

Two Bedrooms

One Bathroom