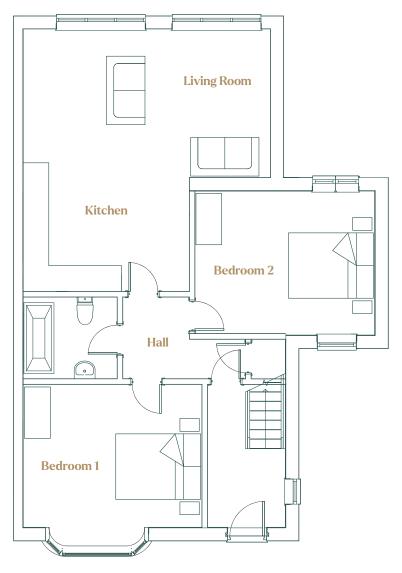

## **Apartment Two**

Apartment 2 conveys contemporary charm, featuring a generous open-plan living and kitchen area that encourages a modern lifestyle on the ground floor. With available parking and private garden, this apartment is ideal for enjoying the best of indoor and outdoor living. Two well-appointed bedrooms and the sleek bathroom offer both comfort and convenience. Register now to personalise the interiors to your liking, from stylish kitchen finishes to bespoke bathroom fittings and elegant flooring options.

T 76

**764ft**<sup>2</sup>

Two Bedrooms

One Bathroom